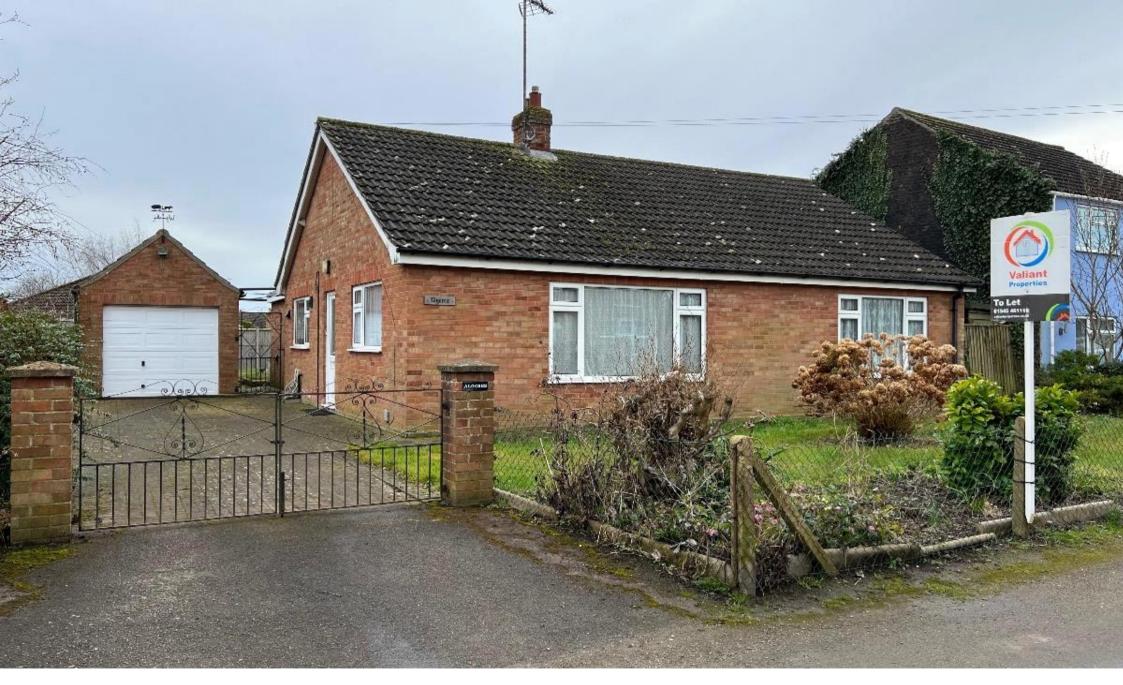

Chapel Lane, Elm, Wisbech £1,150 pcm 3 bedroom bungalow to rent

## ALL THE SPACE YOU NEED!

Offering bright, immaculate living, this welcoming property is ideal for those looking to simply move in and put their feet up.

Entrance - Opens to the hallway with laminate wood flooring through to the:

## EXTERNAL:

Front - Garden with a pebbled space and a feature centre tree and shrubs. Pathway leads around to the entrance and to the side of the property, with a lawn space. On-street parking. Rear - Spacious laid to lawn garden with a raised wood decking patio, offering space for a range of furniture. Feature outdoor storage units, surround with a wooden fence and feature shrubs.