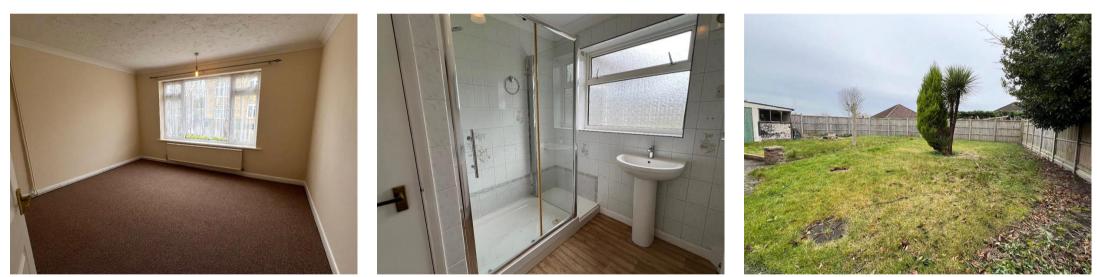

Lounge - Front aspect room with dual windows and a feature fireplace, offering ample space for a range of furniture.

Bedroom One - Double sized room with ample space for furniture and a front aspect view.

Bedroom Two - Double sized room with a rear aspect view, providing space for furniture.

Bedroom Three - Double sized room with a rear aspect view, providing space for furniture.

## Cloak Room

Bathroom - Tiled suite comprising a low-level WC, vanity unit countertop wash hand basin and a shower.

Kitchen/Diner - Matching wood wall and base units with granite effect worktops. Integrated sink basin, oven and grill with a countertop hob and an overhead extractor fan. Space for a fridge-freezer and washing appliances and for dining furniture.

## EXTERNAL:

Front - Garden with a pebbled space and a feature centre tree and shrubs. Pathway leads around to the entrance and to the side of the property, with a lawn space. On-street parking. Rear - Spacious laid to lawn garden with a raised wood decking patio, offering space for a range of furniture. Feature outdoor storage units, surround with a wooden fence and feature shrubs.