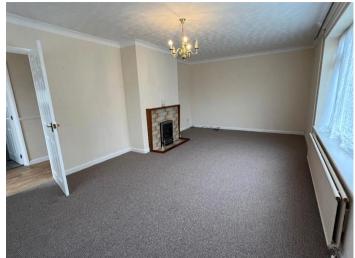

Lounge - Front aspect room with dual windows and a feature fireplace, offering ample space for a range of furniture.

Bedroom One - Double sized room with ample space for furniture and a front aspect view.