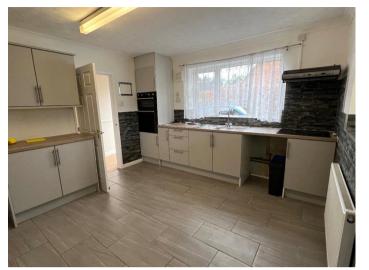

## Cloak Room

Bathroom - Tiled suite comprising a low-level WC, vanity unit countertop wash hand basin and a shower.

Kitchen/Diner - Matching wood wall and base units with granite effect worktops. Integrated sink basin, oven and grill with a countertop hob and an overhead extractor fan. Space for a fridge-freezer and washing appliances and for dining furniture.