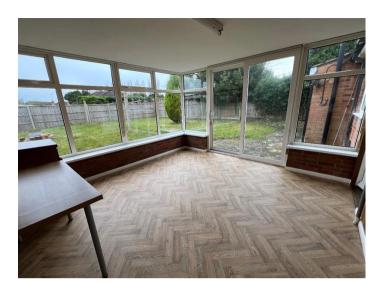

Sun Room - Open space for a range of furniture with tiled flooring. Exit door leads out to the side of the property.

Double Glazed & Gas Central Heating